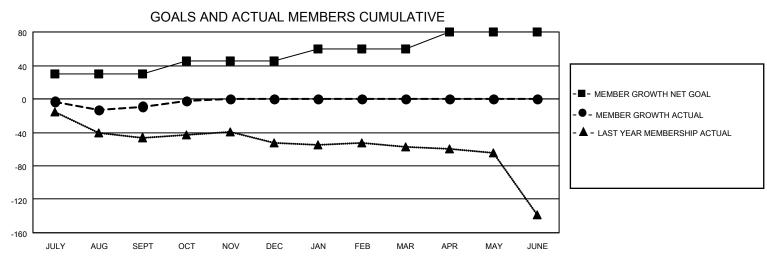

## MONTHLY MEMBERSHIP PROGRESS REPORT

| LOCATION MASSACHUSETTS |               |                | District 33 K |                       |                        | Results as of: 10/31/2021 |                                                    |  |
|------------------------|---------------|----------------|---------------|-----------------------|------------------------|---------------------------|----------------------------------------------------|--|
| Clubs                  |               |                |               | Members               |                        |                           |                                                    |  |
| RESULTS FOR 2021-2022  |               |                |               | RESULTS FOR 2021-2022 |                        |                           |                                                    |  |
| QUARTER                | NEW CLUB GOAL | NEW CLUBS      | DROPPED CLUBS | QUARTER MEM           | BER GROWTH NET<br>GOAL | MEMBER GROWTH<br>ACTUAL   | DROPPED<br>MEMBERS ACTUAL<br>(including transfers) |  |
| JULY/AUG/SEPT          | 0             | 0              | 0             | JULY/AUG/SEPT         | 30                     | 21                        | 28                                                 |  |
| OCT/NOV/DEC            | 1             | 0              | 0             | OCT/NOV/DEC           | 15                     | 20                        | 12                                                 |  |
| JAN/FEB/MAR            | 0             | 0              | 0             | JAN/FEB/MAR           | 15                     | 0                         | 0                                                  |  |
| APR/MAY/JUNE           | 0             | 0              | 0             | APR/MAY/JUNE          | 20                     | 0                         | 0                                                  |  |
| 0.8                    | GOALS         | AND ACTUA<br>■ | L NEW CLUBS C | UMULATIVE             |                        | -■- CURRENT YEAR GO       | DALS FOR NEW CLUBS                                 |  |